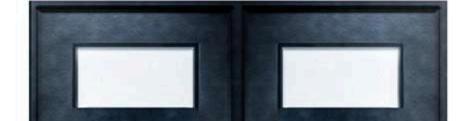

## PRODUCTION CATALOG

#### THE TEXAS STEEL DOOR COMPANY

SAN ANTONIO | AUSTIN | HOUSTON | DALLAS/FW | LUBBOCK

# Single Doors

All single doors have a standard measurement of 38" x 97" and a regular threshold of 1/2" - 11/2".













#### \*Illustrations of doors are representative and may vary slightly from final product.

## Double Doors

#### All double doors have a standard measurement of 74" x 97" and a regular threshold of 1/2" - 11/2".











Dubai

#### French

#### London



Maria

Monaco















#### Paulina

#### Prague

#### Valentina

#### Zurich

\*Illustrations of doors are representative and may vary slightly from final product.

THE TEXAS STEEL DOOR COMPANY

## Handles, Glass & Finishes





Specifications and measurements not mentioned in this catalog are considered custom orders. Clear glass is included as standard and all other glass options are available for an additional fee. Please contact your city sales representative for a custom quote.

> For installations outside of Dallas/Ft Worth, Houston, Austin, and San Antonio contact your account manager.

> > Images merely illustrative, the finish and color may vary.

- locking system & two keys and
- Polyurethane Foam for insulation

- Two flush bolts for inactive door.
- Option of jamb of 6" or 8"
- Threshold of