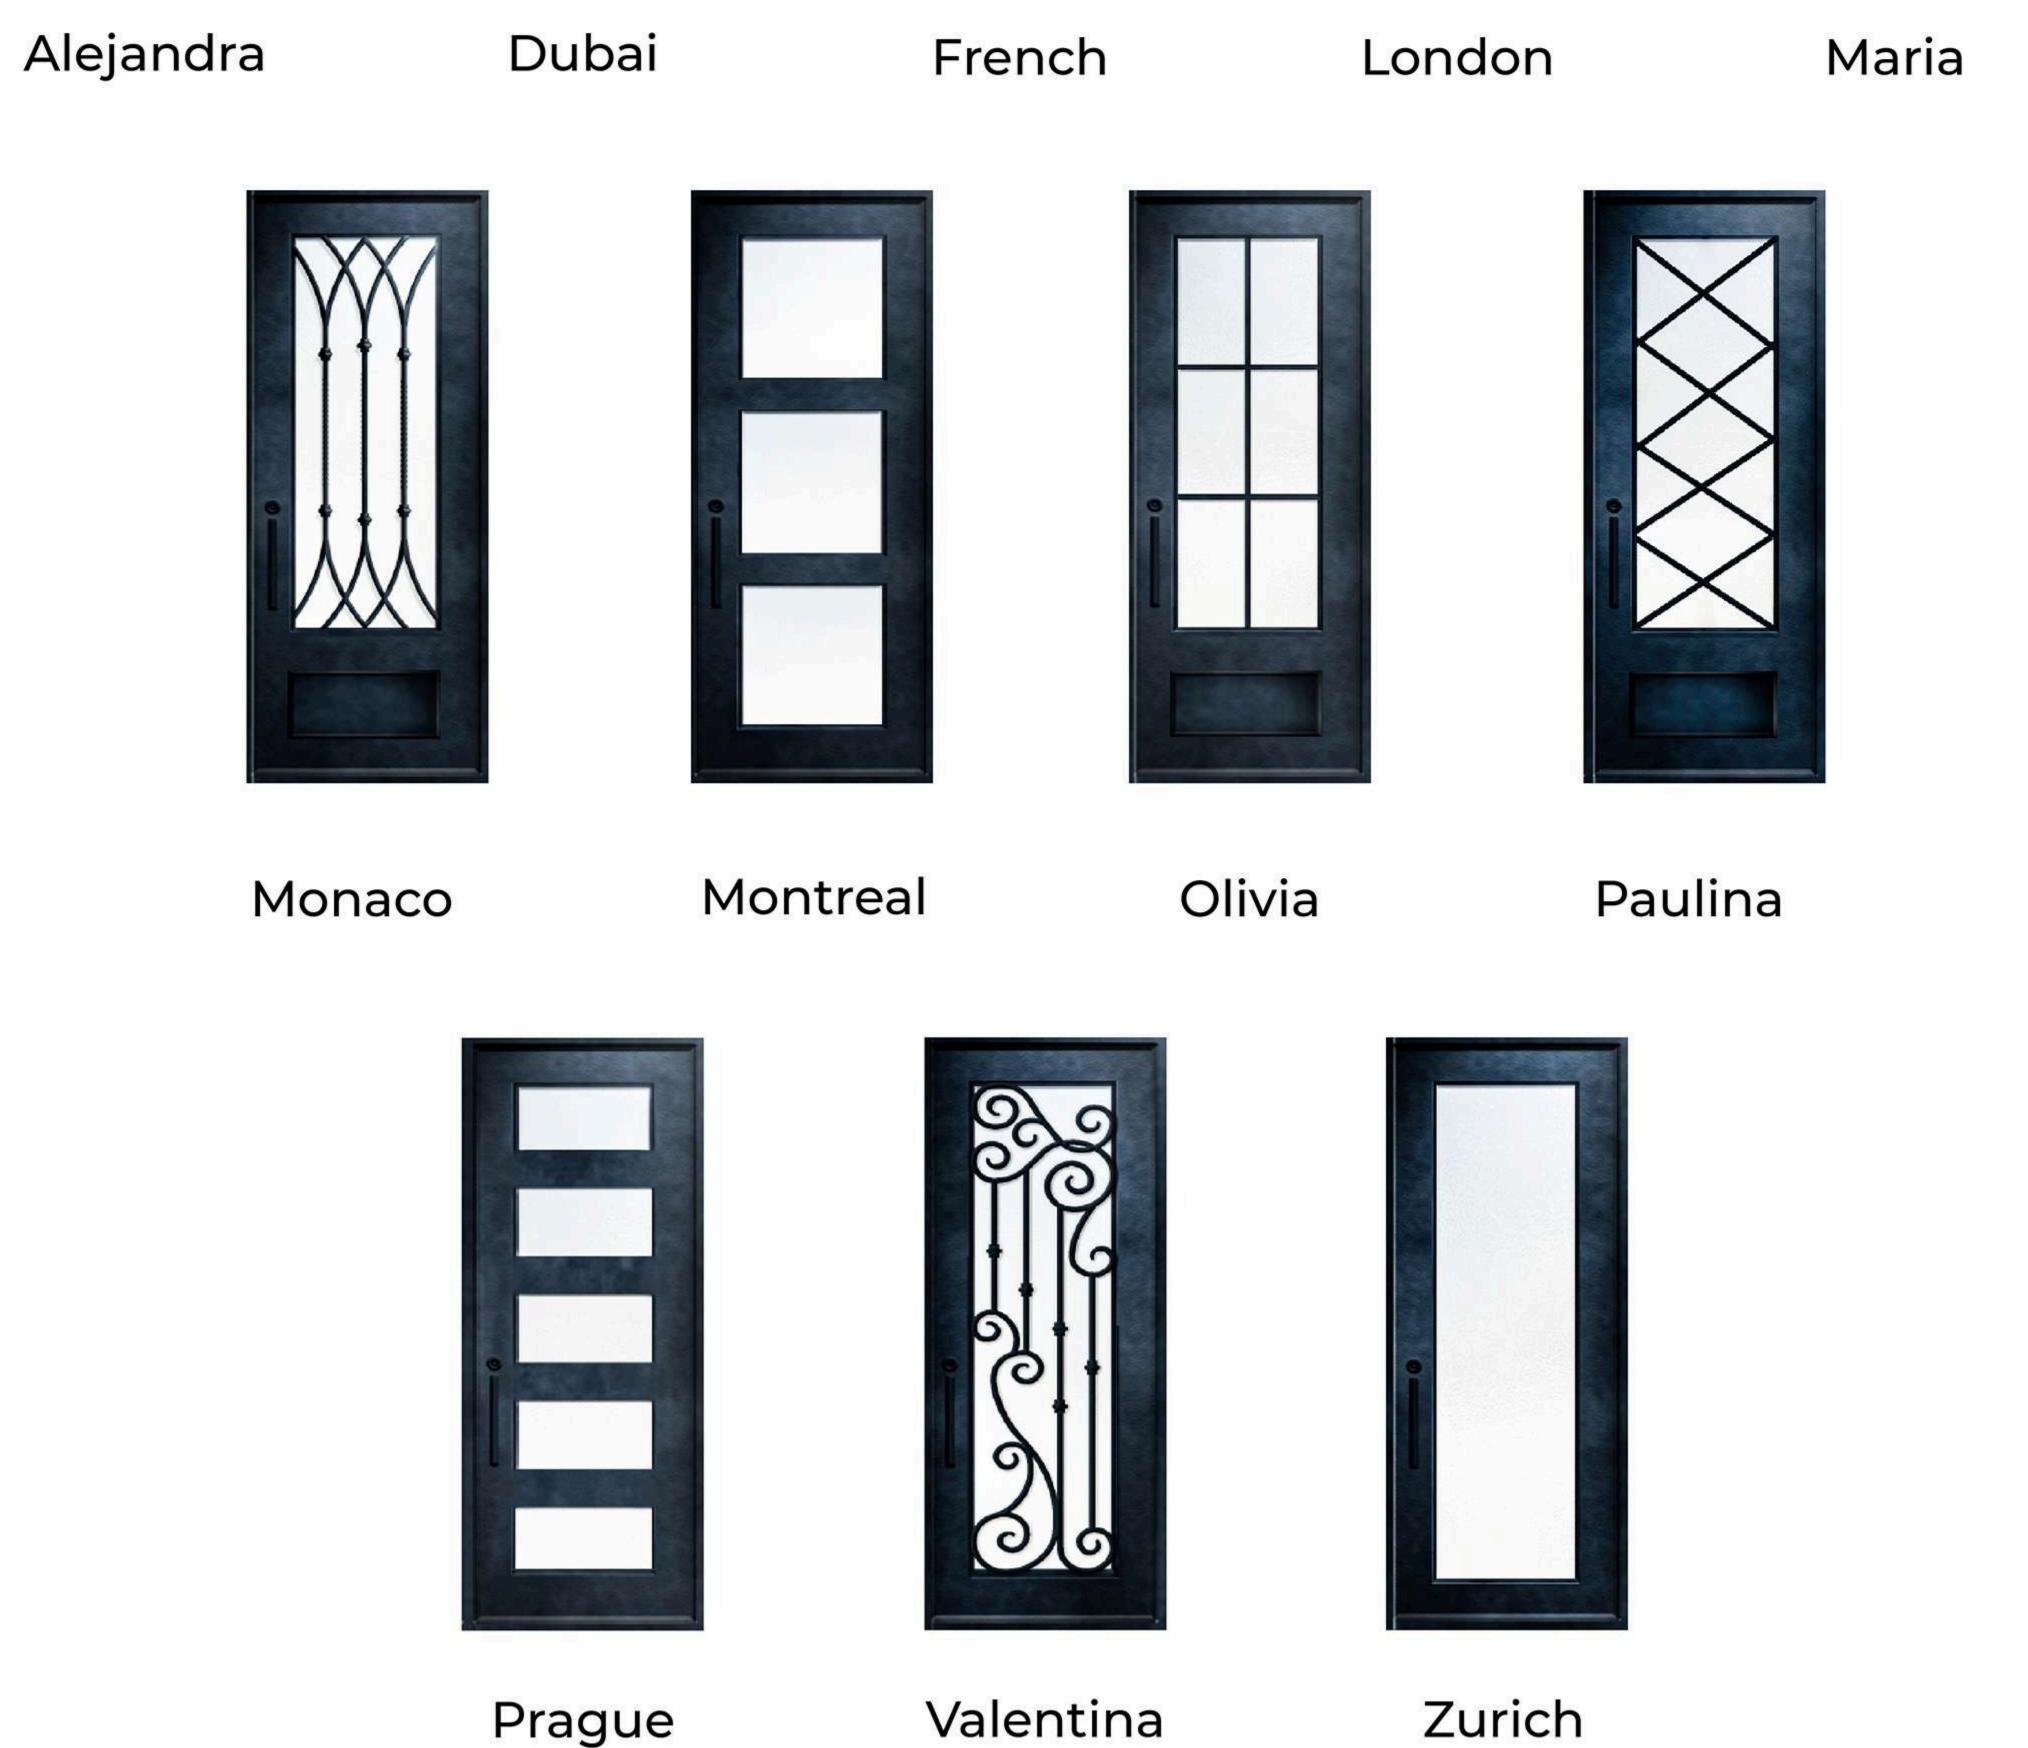

#### All double doors have a standard measurement of 74" x 97" and a regular threshold of 1/2" - 11/2".

Dubai

#### French

#### London

Maria

Monaco

#### Paulina

#### Prague

#### Valentina

#### Zurich

\*Illustrations of doors are representative and may vary slightly from final product.

THE TEXAS STEEL DOOR COMPANY