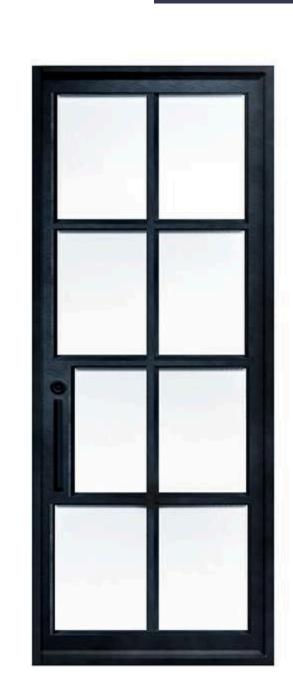

# Single Doors

All single doors have a standard measurement of 38" x 97" and a regular threshold of 1/2" - 11/2".

#### \*Illustrations of doors are representative and may vary slightly from final product.