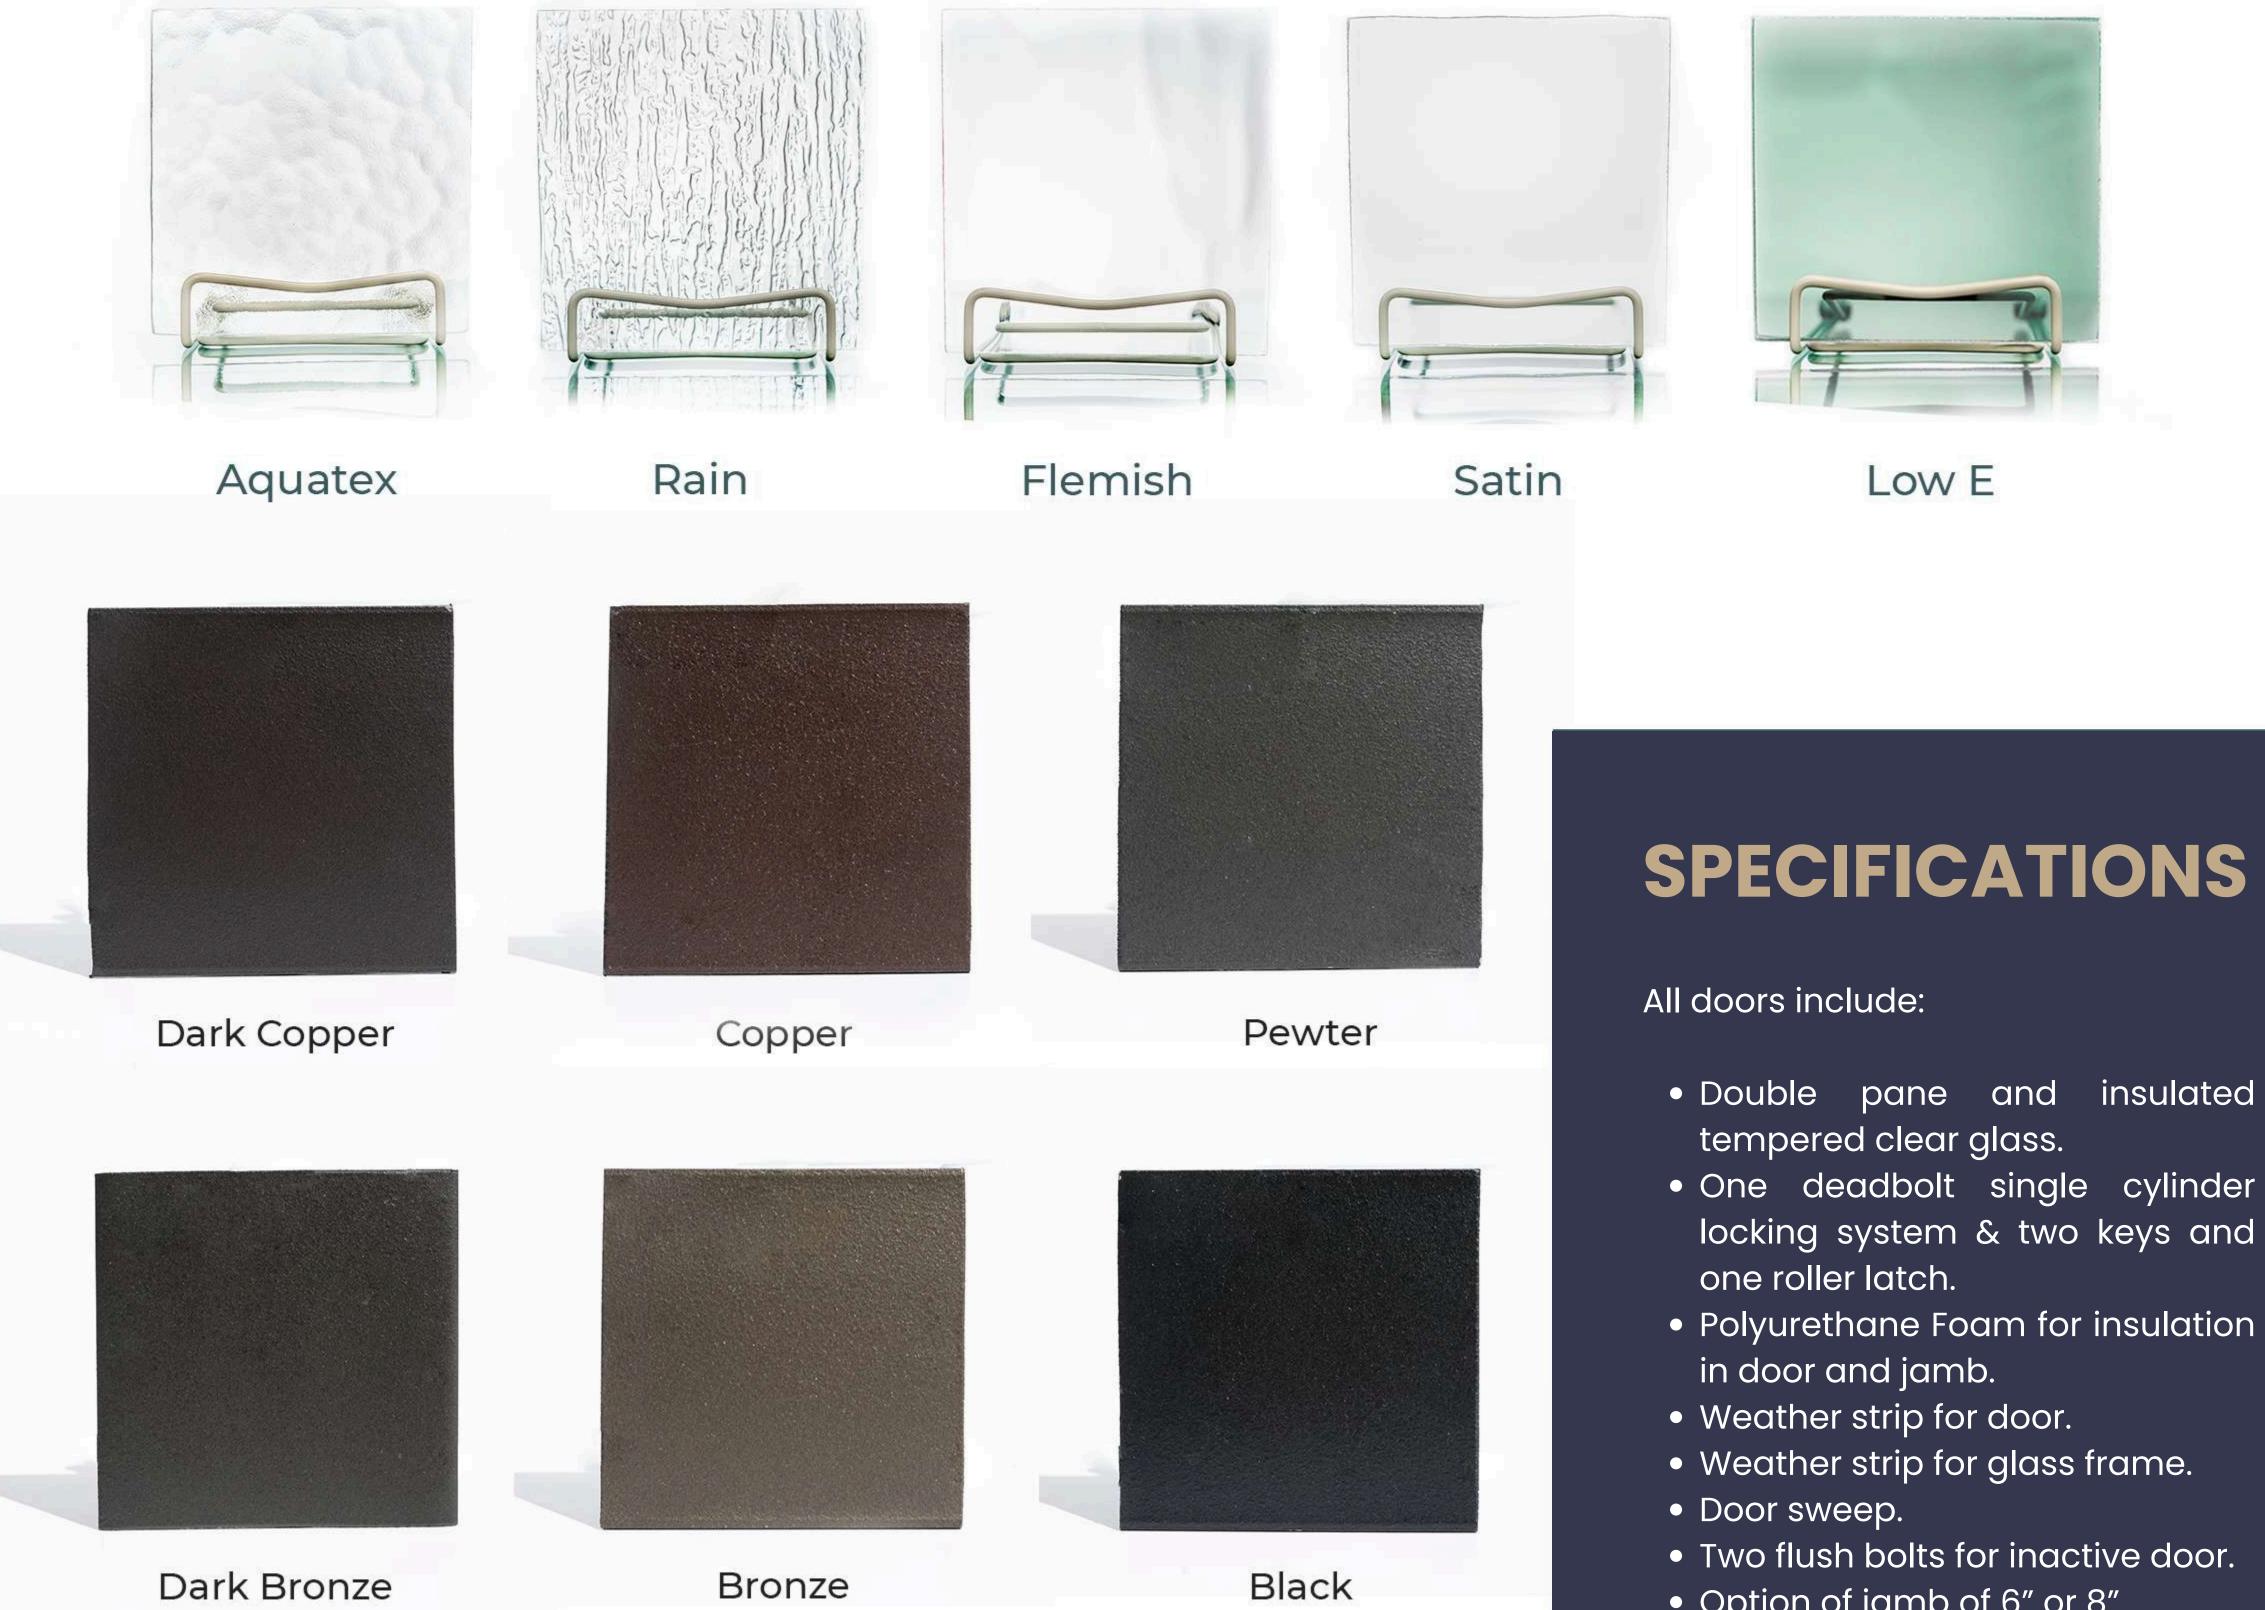

## Handles, Glass & Finishes

Specifications and measurements not mentioned in this catalog are considered custom orders. Clear glass is included as standard and all other glass options are available for an additional fee. Please contact your city sales representative for a custom quote.

> For installations outside of Dallas/Ft Worth, Houston, Austin, and San Antonio contact your account manager.

> > Images merely illustrative, the finish and color may vary.

- locking system & two keys and
- Polyurethane Foam for insulation

- Two flush bolts for inactive door.
- Option of jamb of 6" or 8"
- Threshold of 11/2''.
- One trip for installation of steel door and glass.