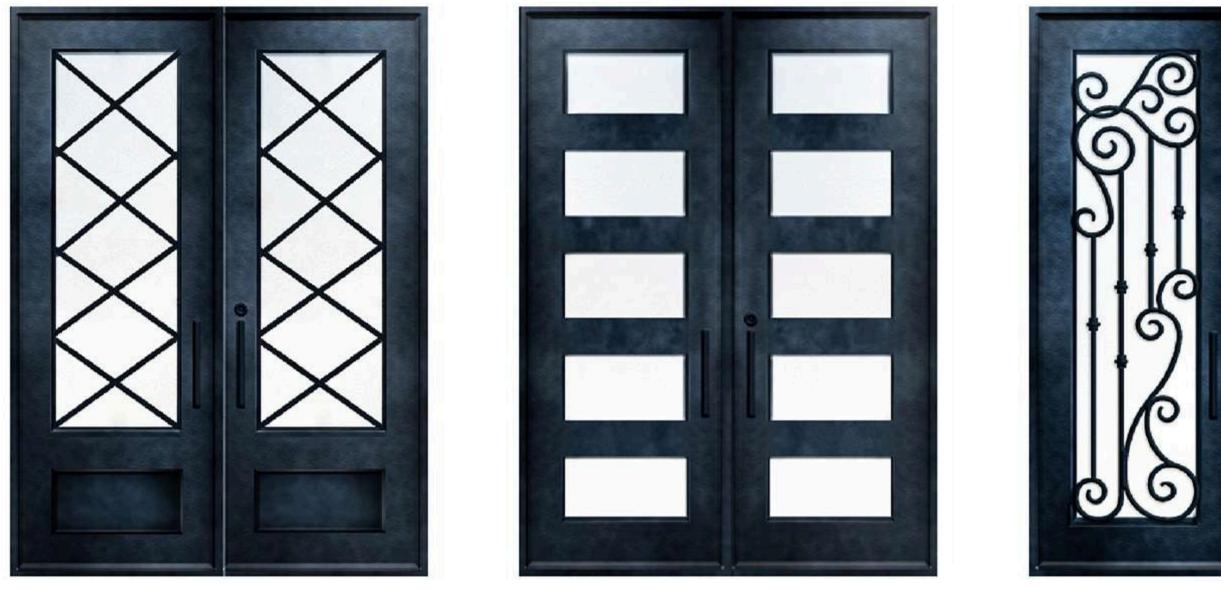

## Double Doors

#### All double doors have a standard measurement of 74" x 97" and a regular threshold of 1/2" - 11/2".

Dubai

#### French

#### London

Maria

Monaco

#### Paulina

#### Prague

#### Valentina

#### Zurich

\*Illustrations of doors are representative and may vary slightly from final product.

THE TEXAS STEEL DOOR COMPANY