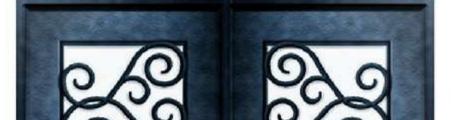

## PRODUCTION CATALOG

#### THE TEXAS STEEL DOOR COMPANY

SAN ANTONIO | AUSTIN | HOUSTON | DALLAS/FW | LUBBOCK

# Single Doors

All single doors have a standard measurement of 38" x 97" and a regular threshold of 1/2" - 11/2".













#### \*Illustrations of doors are representative and may vary slightly from final product.

## Double Doors

#### All double doors have a standard measurement of 74" x 97" and a regular threshold of 1/2" - 11/2".











Dubai

#### French

#### London



Maria

Monaco















#### Paulina

#### Prague

#### Valentina

#### Zurich

\*Illustrations of doors are representative and may vary slightly from final product.

THE TEXAS STEEL DOOR COMPANY

## Handles, Glass & Finishes





Specifications and measurements not mentioned in this catalog are considered custom orders. Clear glass is included as standard and all other glass options are available for an additional fee. Please contact your city sales representative for a custom quote.

> For installations outside of Dallas/Ft Worth, Houston, Austin, and San Antonio contact your account manager.

> > Images merely illustrative, the finish and color may vary.

- locking system & two keys and
- Polyurethane Foam for insulation

- Two flush bolts for inactive door.
- Option of jamb of 6" or 8"
- Threshold of 11