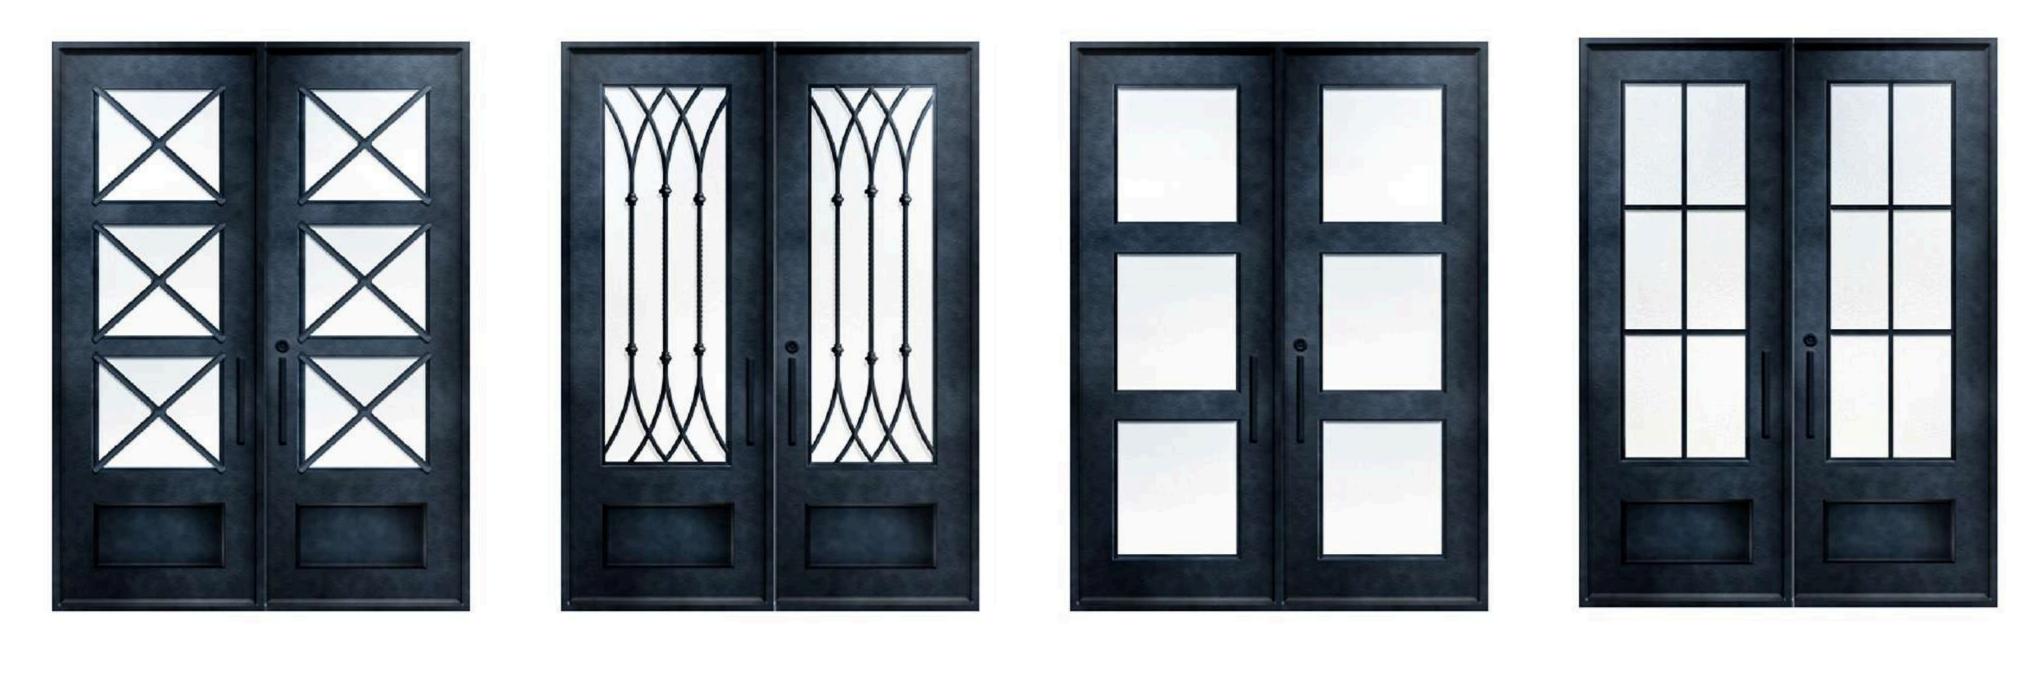

## PRODUCTION CATALOG

#### THE TEXAS STEEL DOOR COMPANY

SAN ANTONIO | AUSTIN | HOUSTON | DALLAS/FW | LUBBOCK

# Single Doors

All single doors have a standard measurement of 38" x 97" and a regular threshold of 1/2" - 11/2".













#### \*Illustrations of doors are representative and may vary slightly from final product.

## Double Doors

#### All double doors have a standard measurement of 74" x 97" and a regular threshold of 1/2" - 11/2".











Dubai

#### French

#### London



Maria

Monaco















#### Paulina

#### Prague

#### Valentina

#### Zurich

\*Illustrations of doors are representative and may vary slightly from final product.

THE TEXAS STEEL DOOR COMPANY

## Handles, Glass & Finishes





Specifications and measurements not mentioned in this catalog are considered custom orders. Clear glass is included as standard and all other glass options are available for an additional fee. Please contact your city sales representative for a custom quote.

> For installations outside of Dallas/Ft Worth, Houston, Austin, and San Antonio contact your account manager.

> > Images merely illustrative, the finish and color may vary.

- locking system & two keys and
- Polyurethane Foam for insulation

- Two flush bolts for inactive door.
- Option of jamb of 6