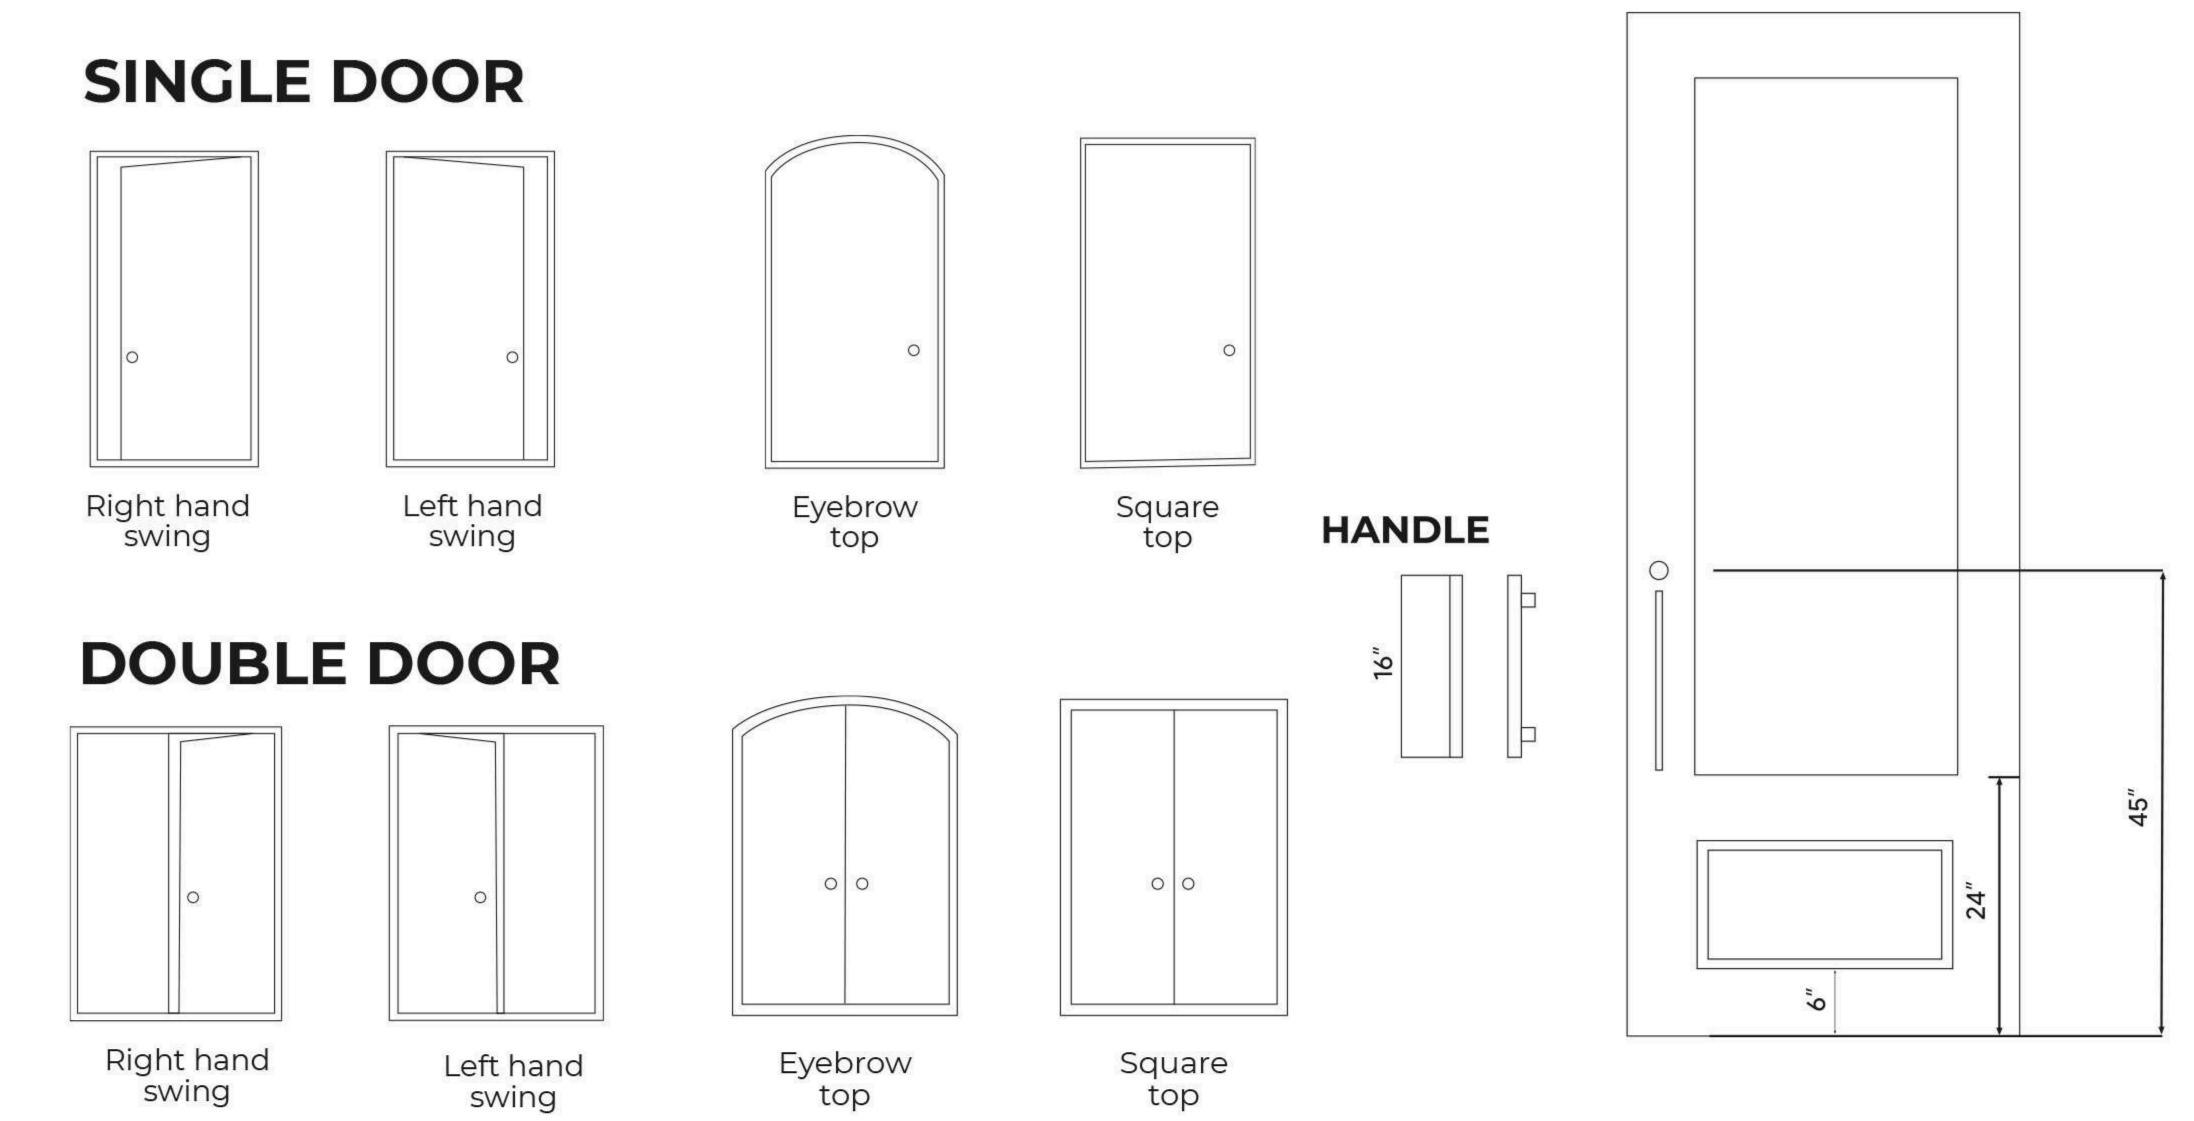

## Configurations

# Single Doors

All single doors have a standard measurement of 38" x 97" and a regular threshold of 1/2" - 11/2".

#### All double doors have a standard measurement of 74" x 97" and a regular threshold of 1/2" - 11/2".

Dubai