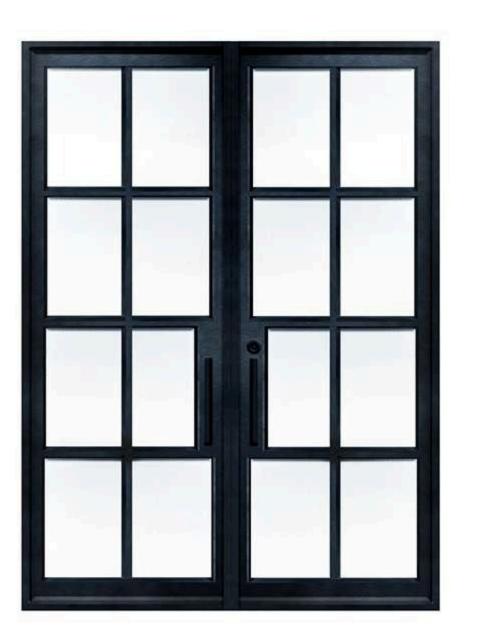

## Double Doors

#### All double doors have a standard measurement of 74" x 97" and a regular threshold of 1/2" - 11/2".

Dubai