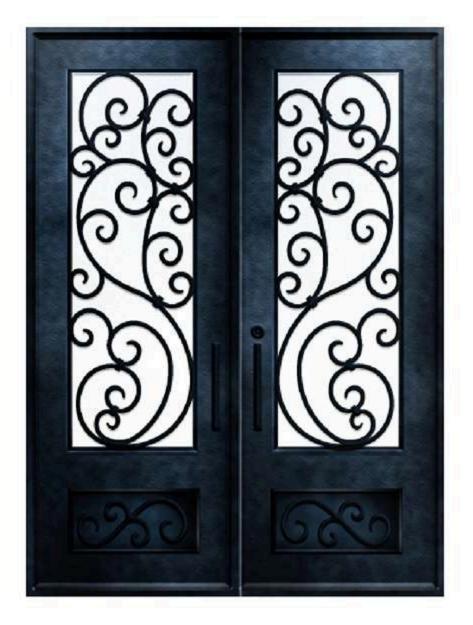

## Double Doors

#### All double doors have a standard measurement of 74" x 97" and a regular threshold of 1/2" - 11/2".

Dubai