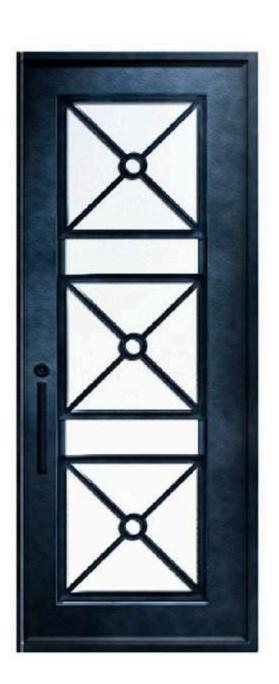

# Single Doors

All single doors have a standard measurement of 38" x 97" and a regular threshold of 1/2" - 11/2".

#### \*Illustrations of doors are representative and may vary slightly from final product.