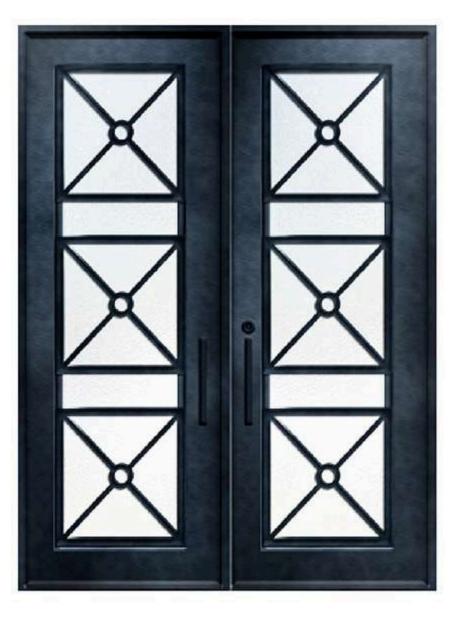

## Double Doors

#### All double doors have a standard measurement of 74" x 97" and a regular threshold of 1/2" - 11/2".

Dubai