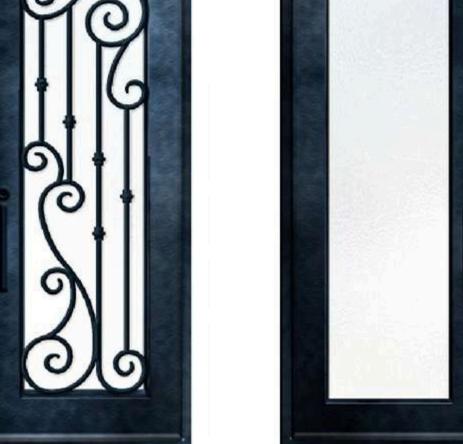

# Single Doors

All single doors have a standard measurement of 38" x 97" and a regular threshold of 1/2" - 11/2".

#### \*Illustrations of doors are representative and may vary slightly from final product.