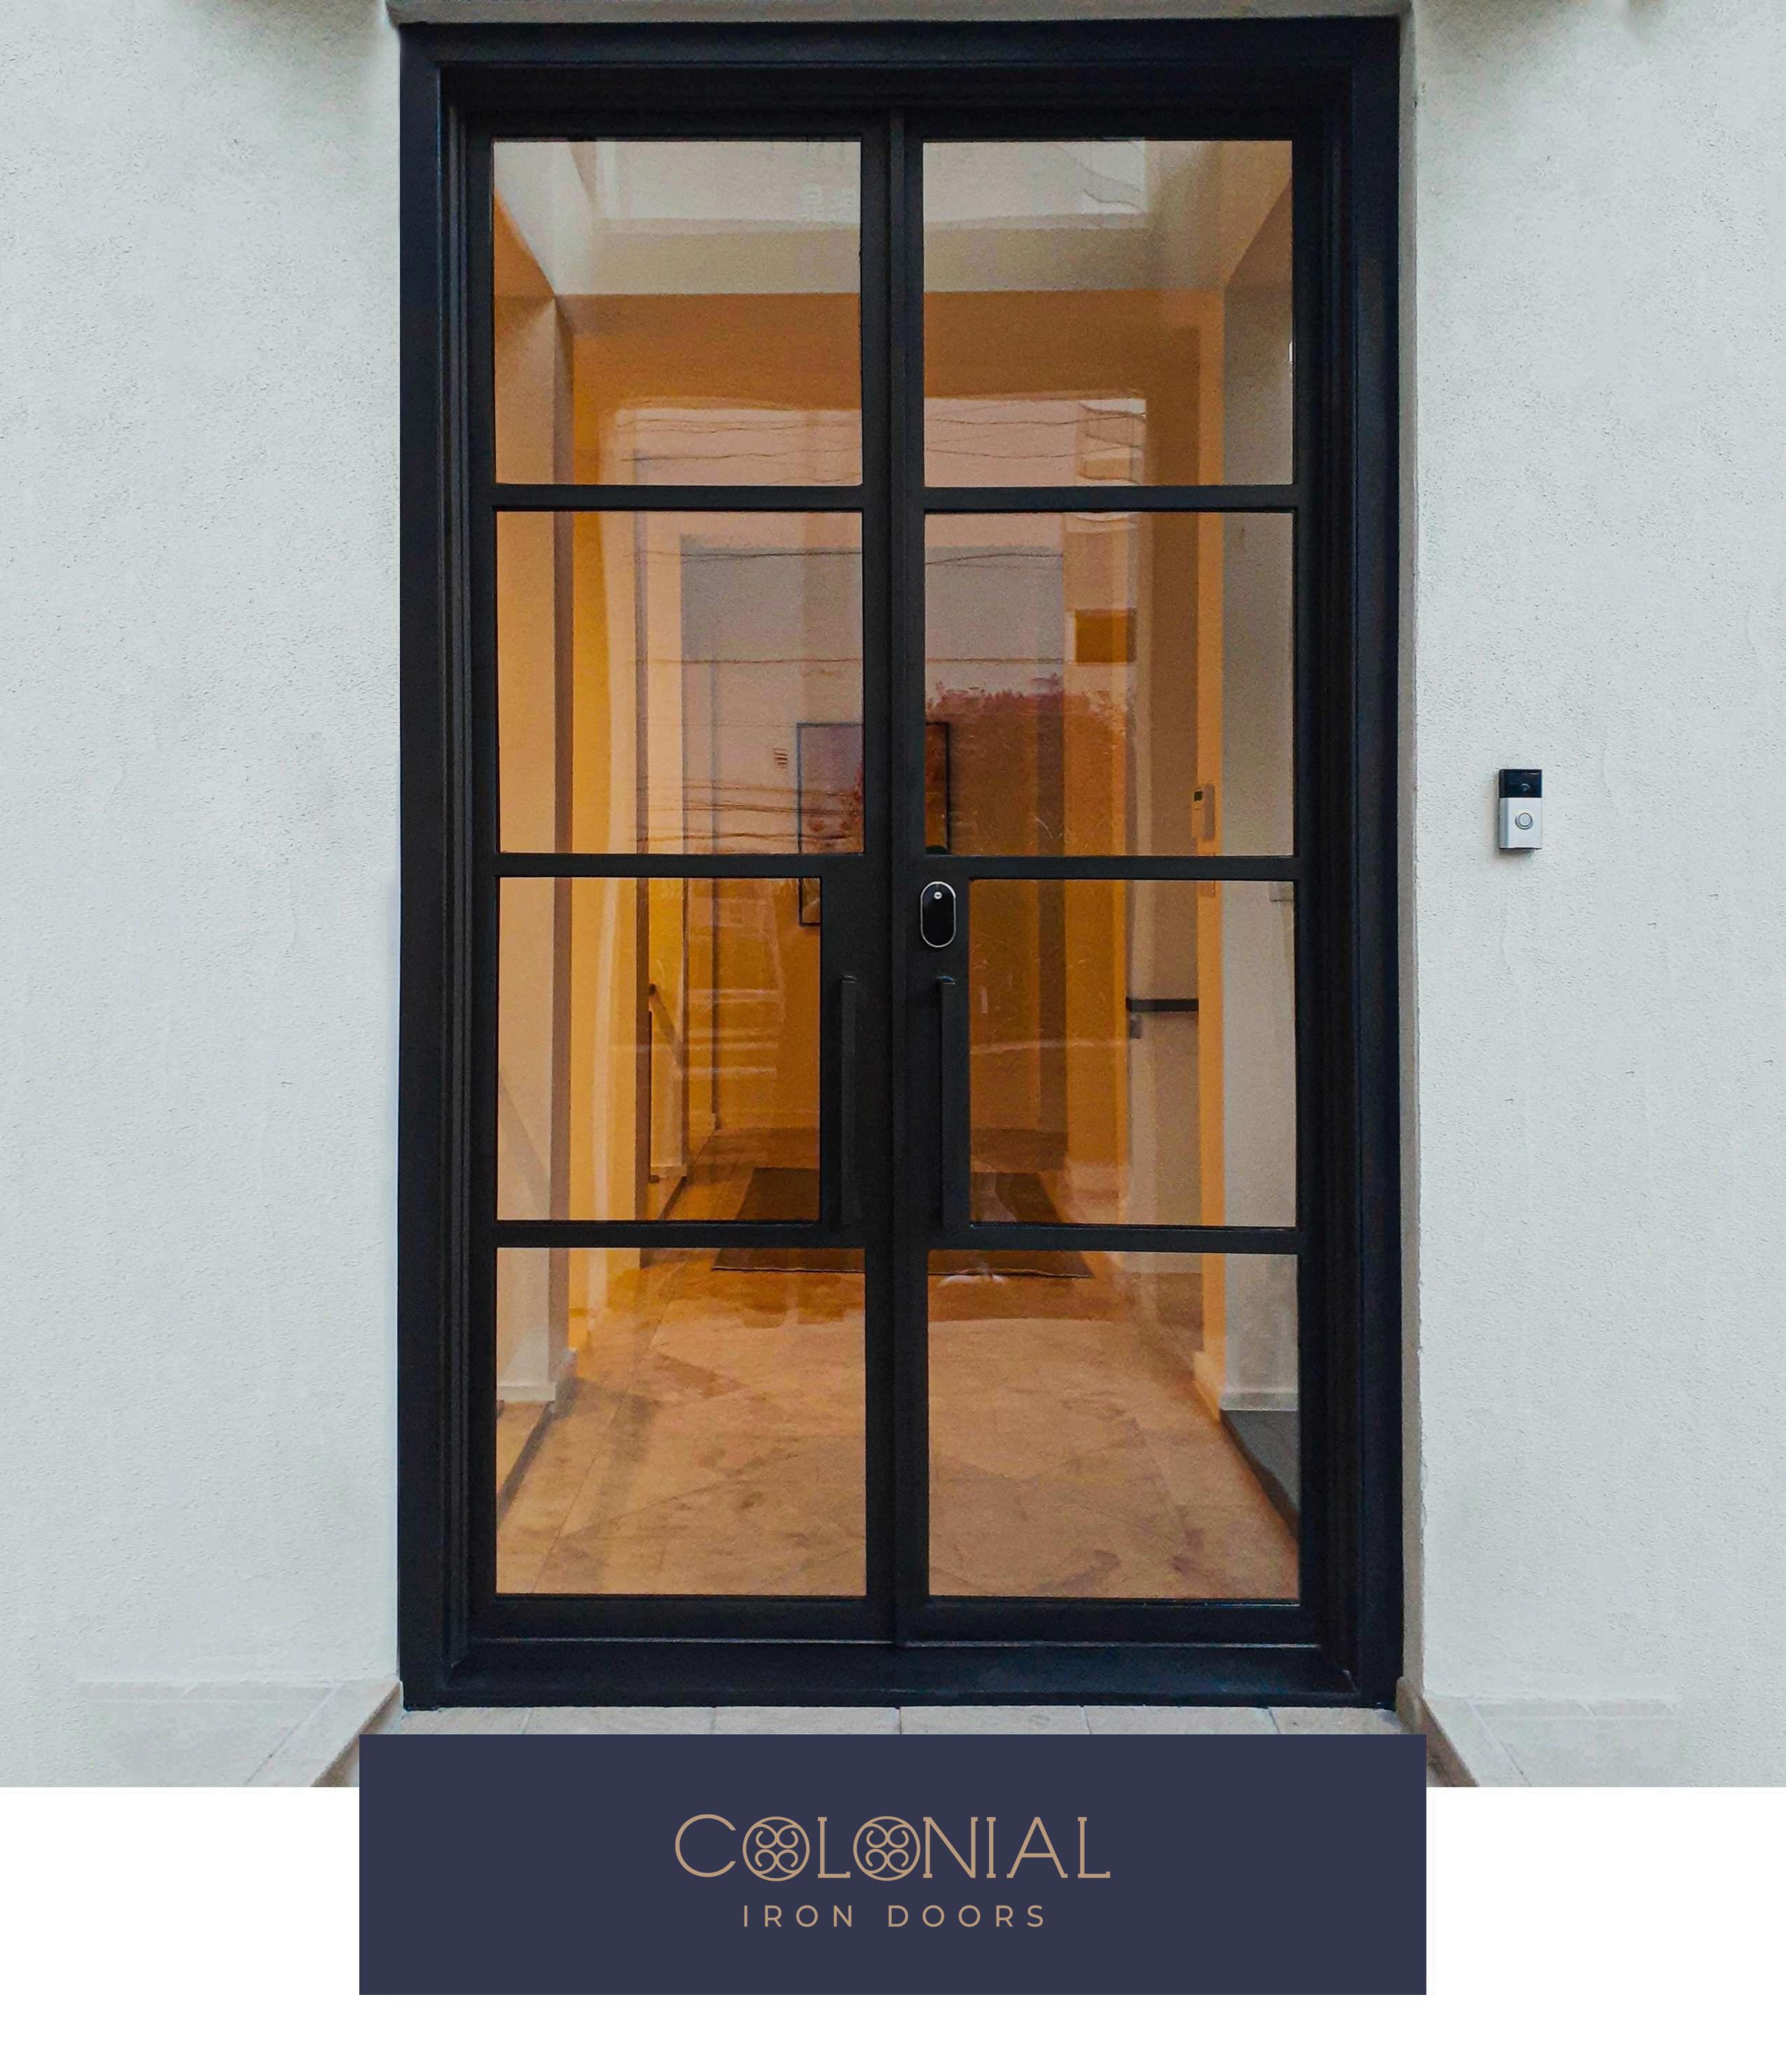

## Double Doors

#### All double doors have a standard measurement of 74" x 97" and a regular threshold of 1/2" - 11/2".

Dubai