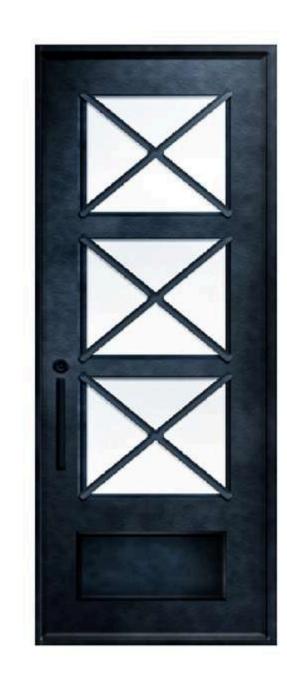

# Single Doors

All single doors have a standard measurement of 38" x 97" and a regular threshold of 1/2" - 11/2".

#### \*Illustrations of doors are representative and may vary slightly from final product.