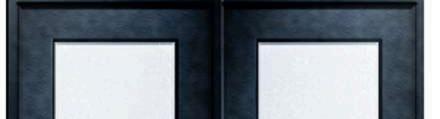

## PRODUCTION CATALOG

#### THE TEXAS STEEL DOOR COMPANY

SAN ANTONIO | AUSTIN | HOUSTON | DALLAS/FW | LUBBOCK

# Single Doors

All single doors have a standard measurement of 38" x 97" and a regular threshold of 1/2" - 11/2".













#### \*Illustrations of doors are representative and may vary slightly from final product.

## Double Doors

#### All double doors have a standard measurement of 74" x 97" and a regular threshold of 1/2" - 11/2".











Dubai

#### French

#### London



Maria

Monaco















#### Paulina

#### Prague

#### Valentina

#### Zurich

\*Illustrations of doors are representative and may vary slightly from final product.

THE TEXAS STEEL DOOR COMPANY

## Handles, Glass & Finishes





Specifications and measurements not mentioned in this catalog are considered custom orders. Clear glass is included as standard and all other glass options are available for an additional fee. Please contact your city sales representative for a custom quote.

> For installations outside of Dallas/Ft Worth, Houston, Austin, and San Antonio contact your account manager.

> > Images merely illustrative, the finish and color may vary.

- locking system & two keys and
- Polyurethane Foam for insulation

- Two flush bolts for inactive door.
- Option of jamb of 6" or 8"
- Threshold of 11/2