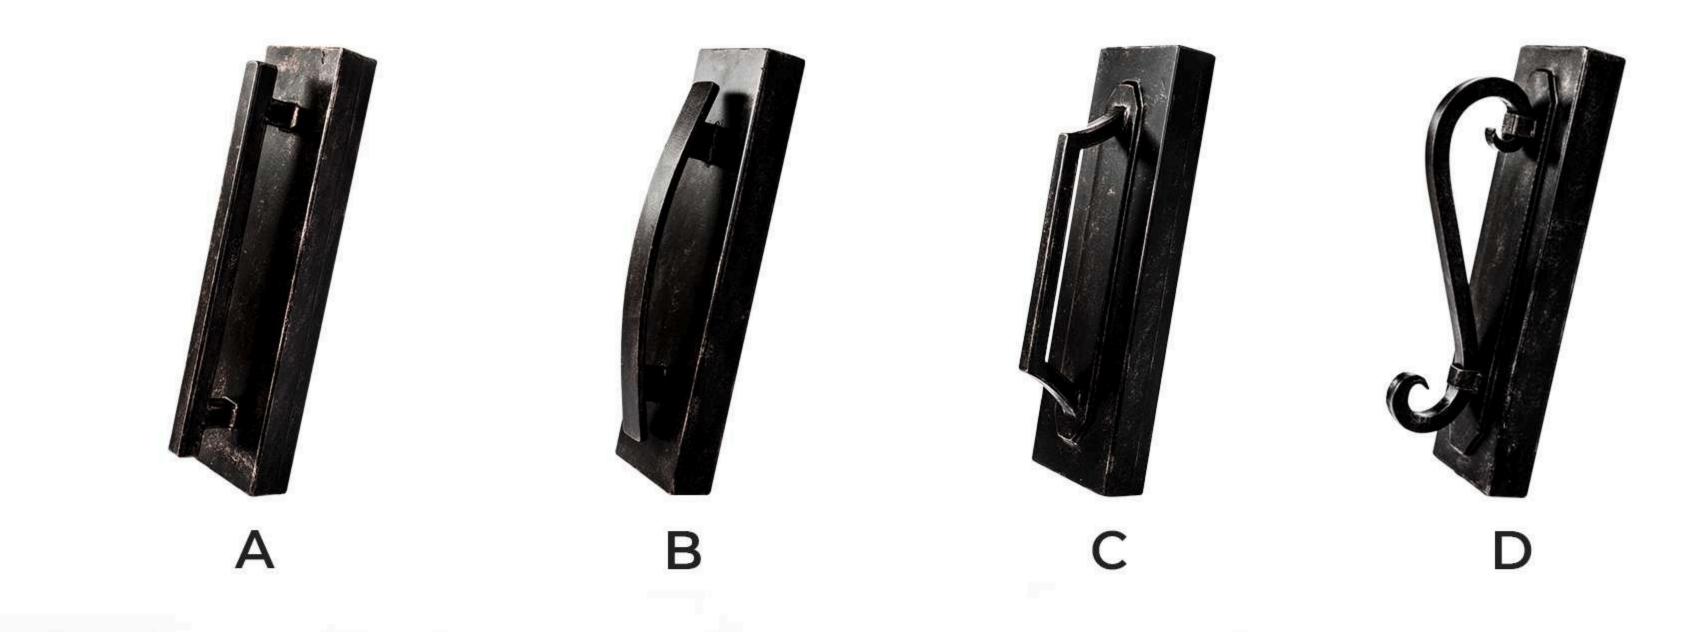

## Handles, Glass & Finishes

Specifications and measurements not mentioned in this catalog are considered custom orders. Clear glass is included as standard and all other glass options are available for an additional fee. Please contact your city sales representative for a custom quote.