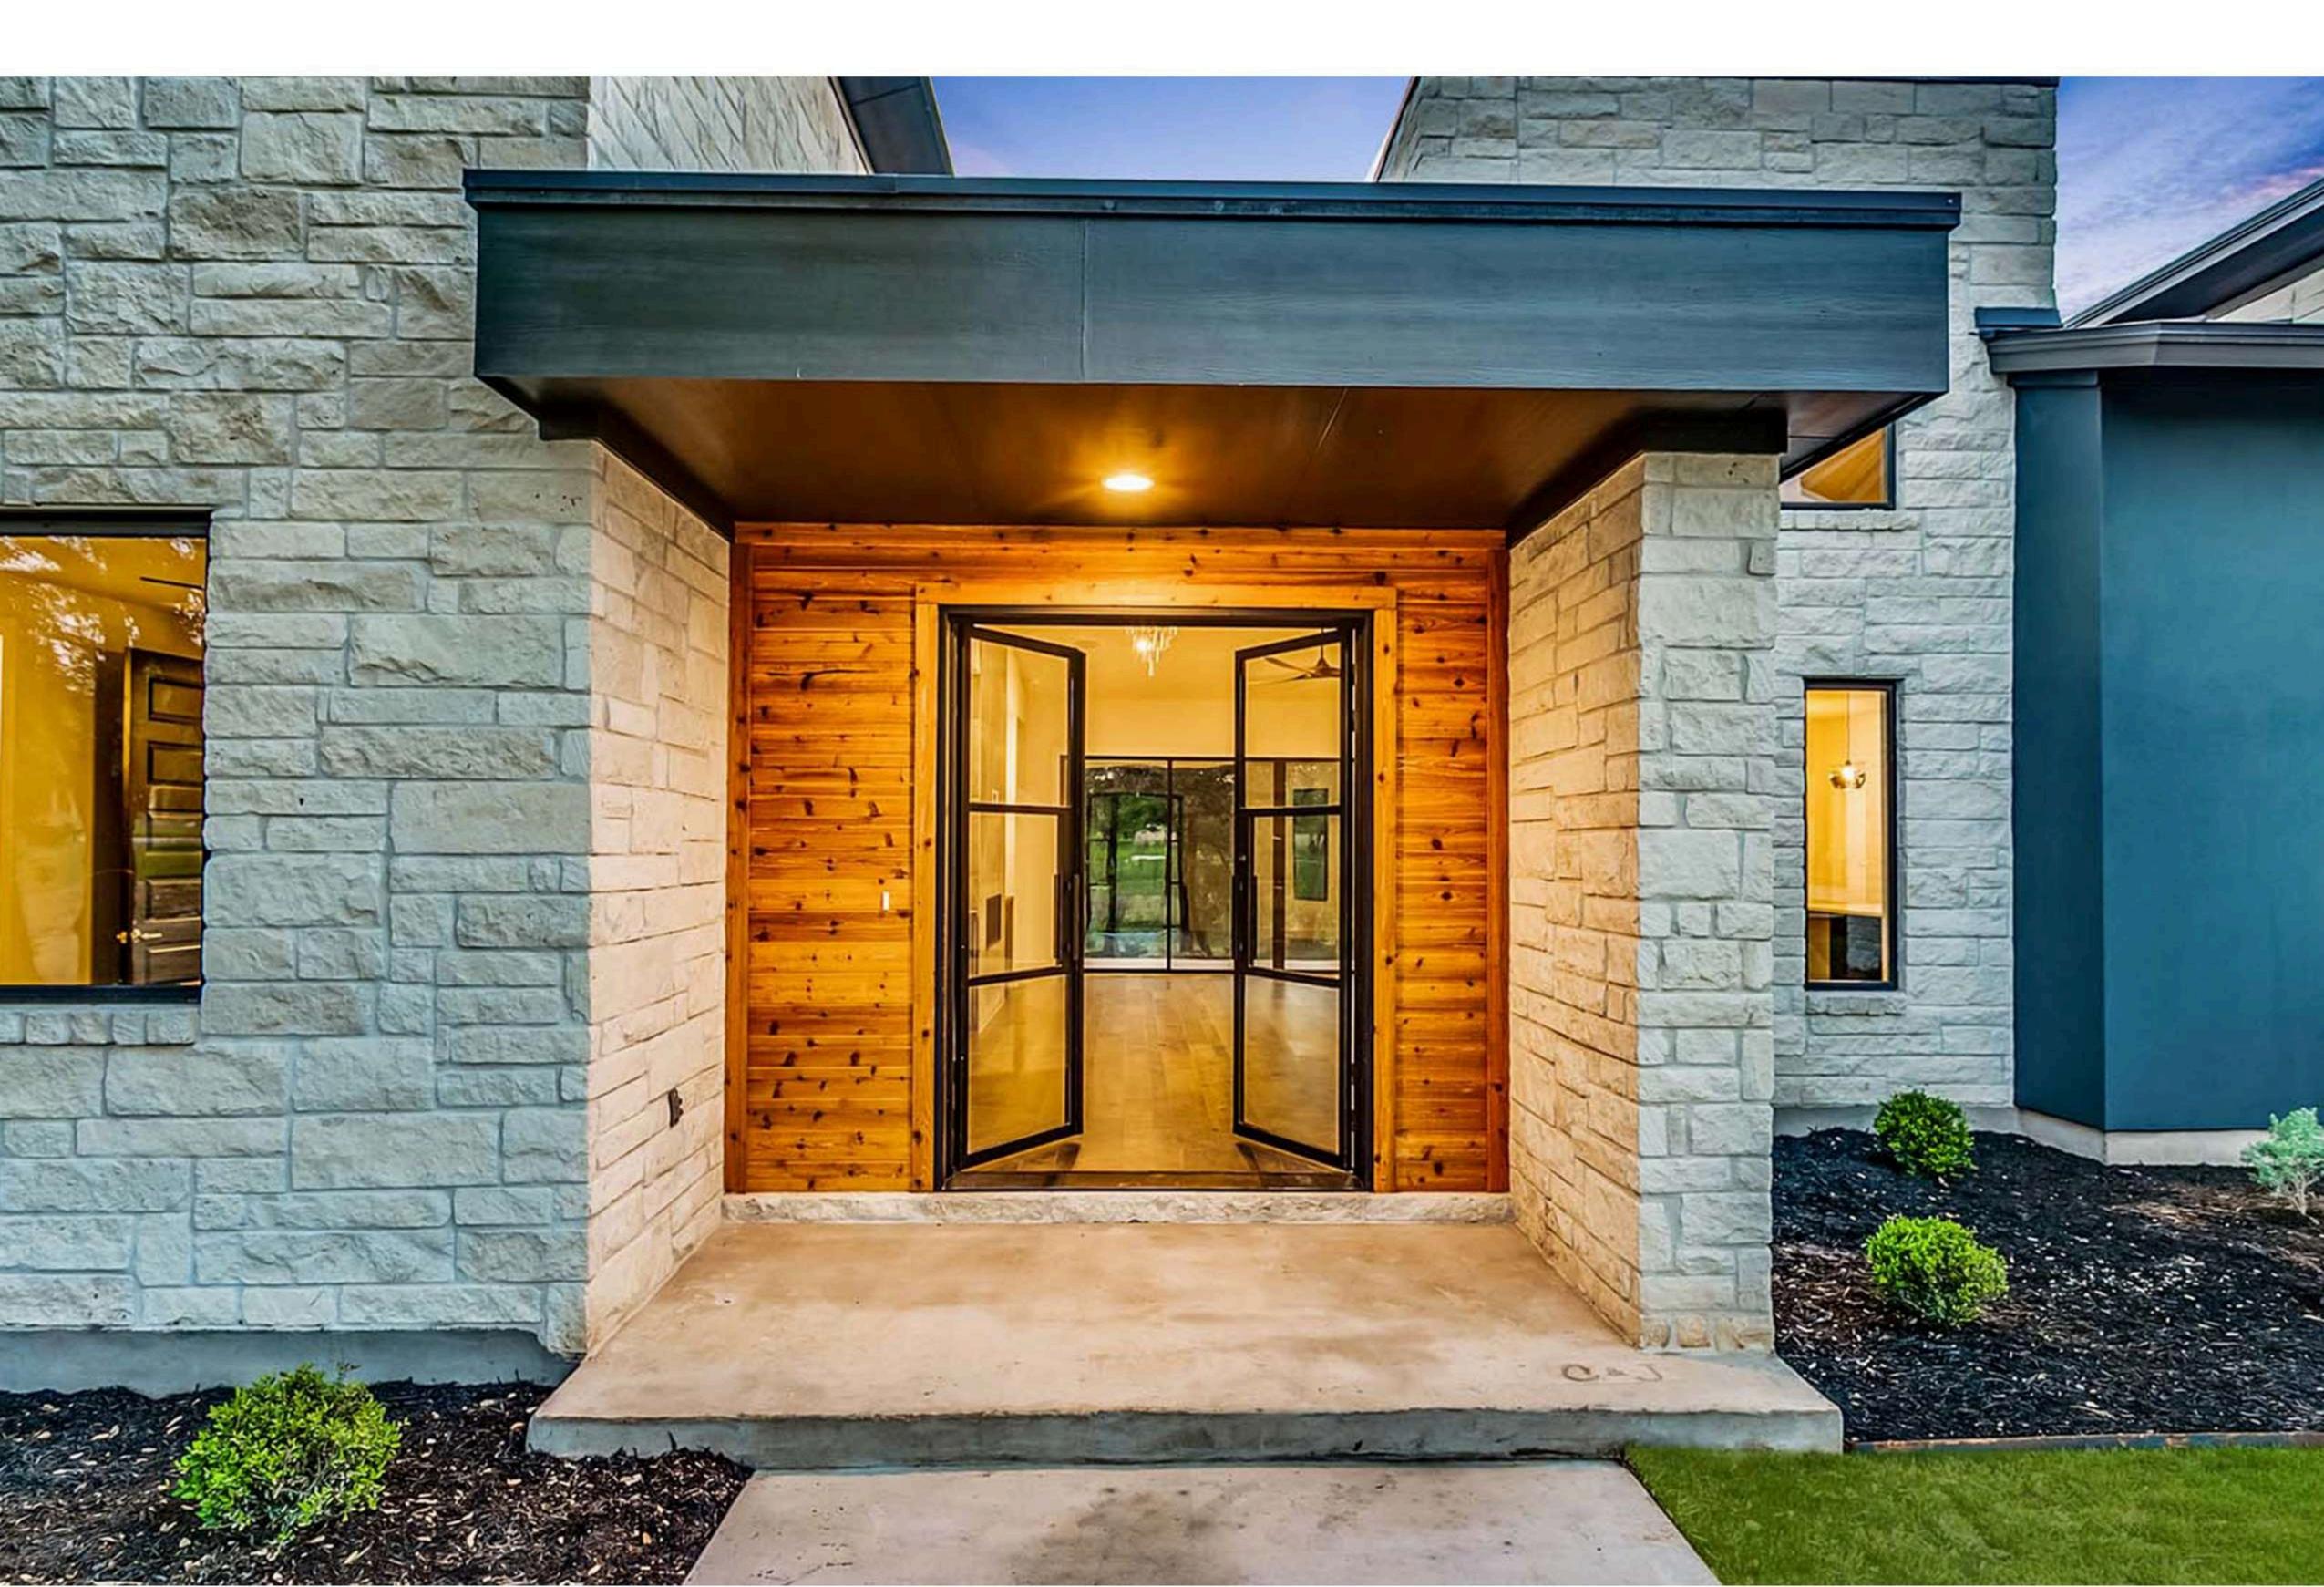

## Double Doors

#### All double doors have a standard measurement of 74" x 97" and a regular threshold of 1/2" - 11/2".

Dubai