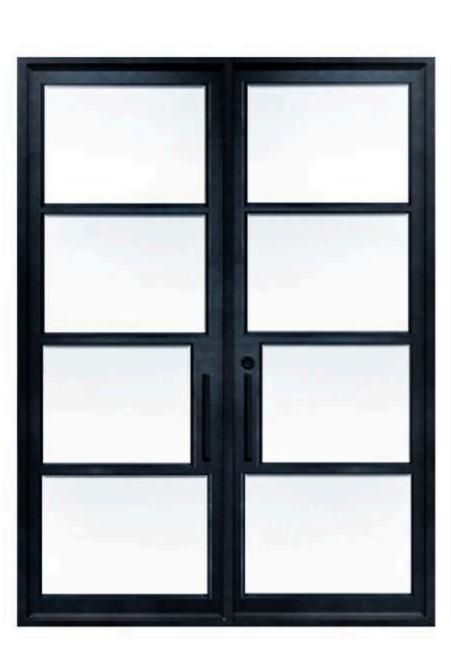

## Double Doors

#### All double doors have a standard measurement of 74" x 97" and a regular threshold of 1/2" - 11/2".

Dubai