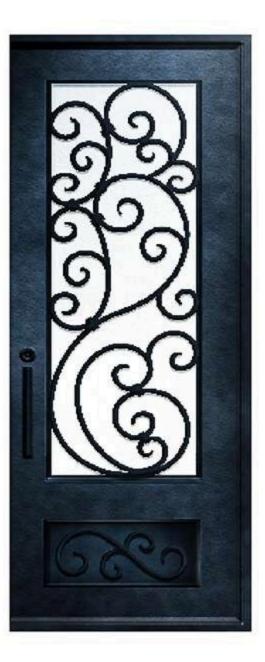

# Single Doors

All single doors have a standard measurement of 38" x 97" and a regular threshold of 1/2" - 11/2".

#### \*Illustrations of doors are representative and may vary slightly from final product.