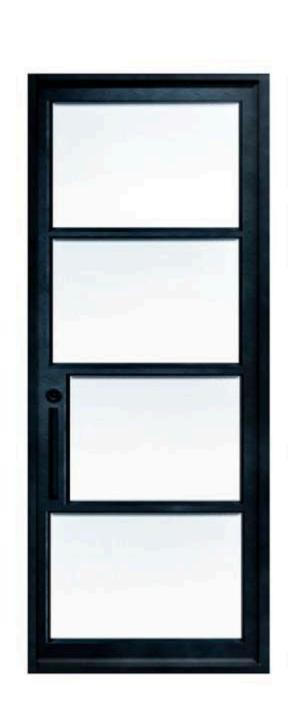

# Single Doors

All single doors have a standard measurement of 38" x 97" and a regular threshold of 1/2" - 11/2".

#### \*Illustrations of doors are representative and may vary slightly from final product.